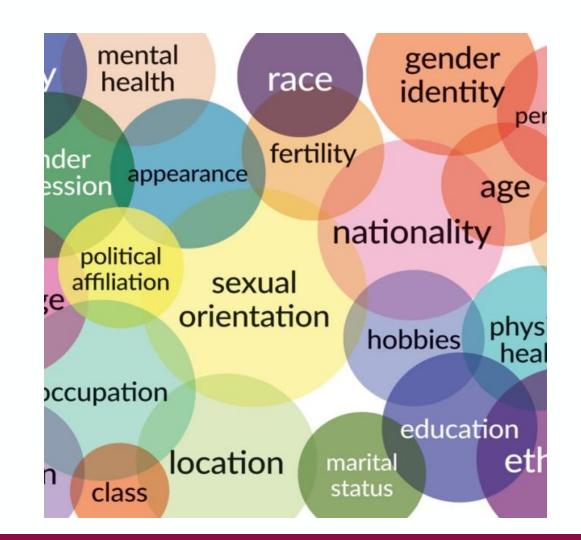

# **Broader Impacts Across NSF Programs**

Your project's broader impact activities don't need to be a separate add-on to your research. Your project can have broader impacts through:

- Your research activities.
- Activities directly related to your research.
- Activities that are supported by, but complementary to, your research activities.

Examples: https://nsf-gov-resources.nsf.gov/2022-09/Broader\_Impacts\_0.pdf