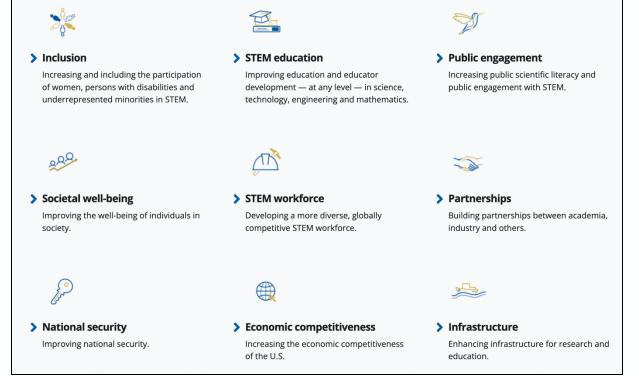

# **Broader Impacts Across NSF Programs**

Your project's broader impact activities don't need to be a separate add-on to your research. Your project can have broader impacts through:

- Your research activities.
- Activities directly related to your research.
- Activities that are supported by, but complementary to, your research activities.